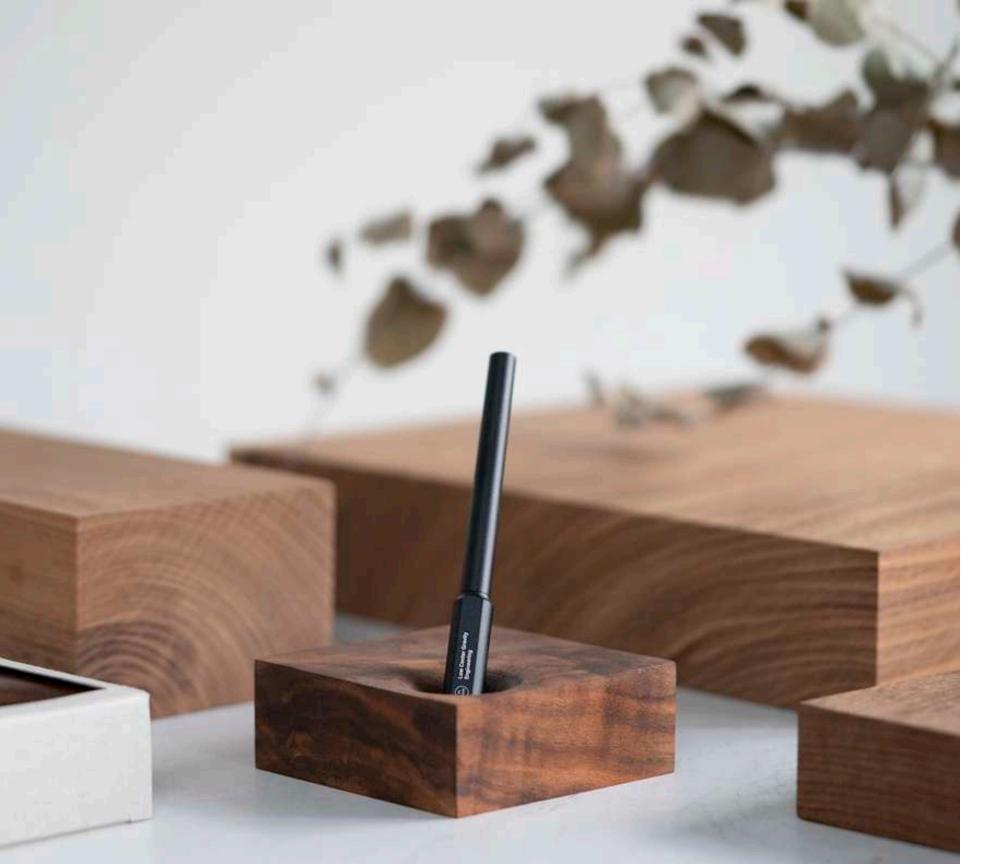

## Walnut Block

- Calming the Mind for Persistence.
- The solid walnut wood with a curvy, refined hole acts as a pen holder.
- Accommodate any regular pen models.
- A Zen-like desktop landscape.

BN