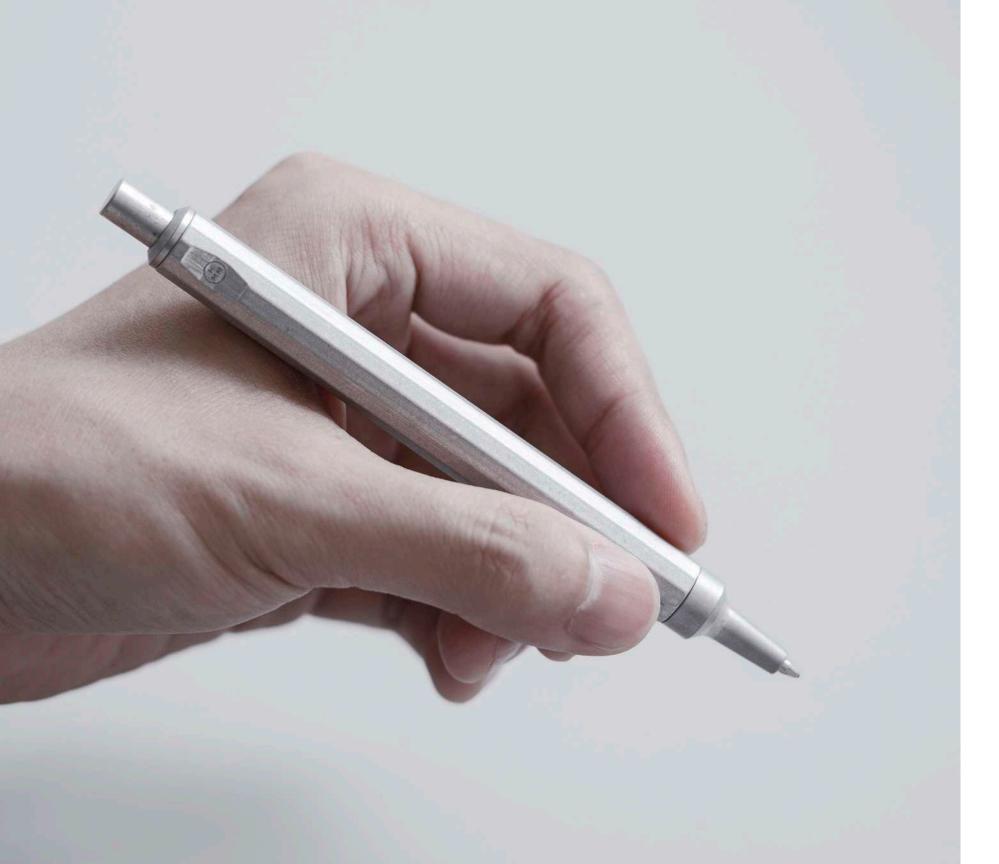

# Ballpoint

- Made of aluminum alloy.
- Weighs only 22g for light and comfortable maneuver.
- Heavy-duty spring is used for the click structure.

RAW | BK