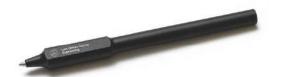

## Magnetic Pen

- Write as you go, convenient and free access.
- Made of aluminum alloy.
- Weighs a mere 18.8g.
- A light portable everyday carry.
- Powerful magnetic structure that instantaneously pulls and holds the cap in place.