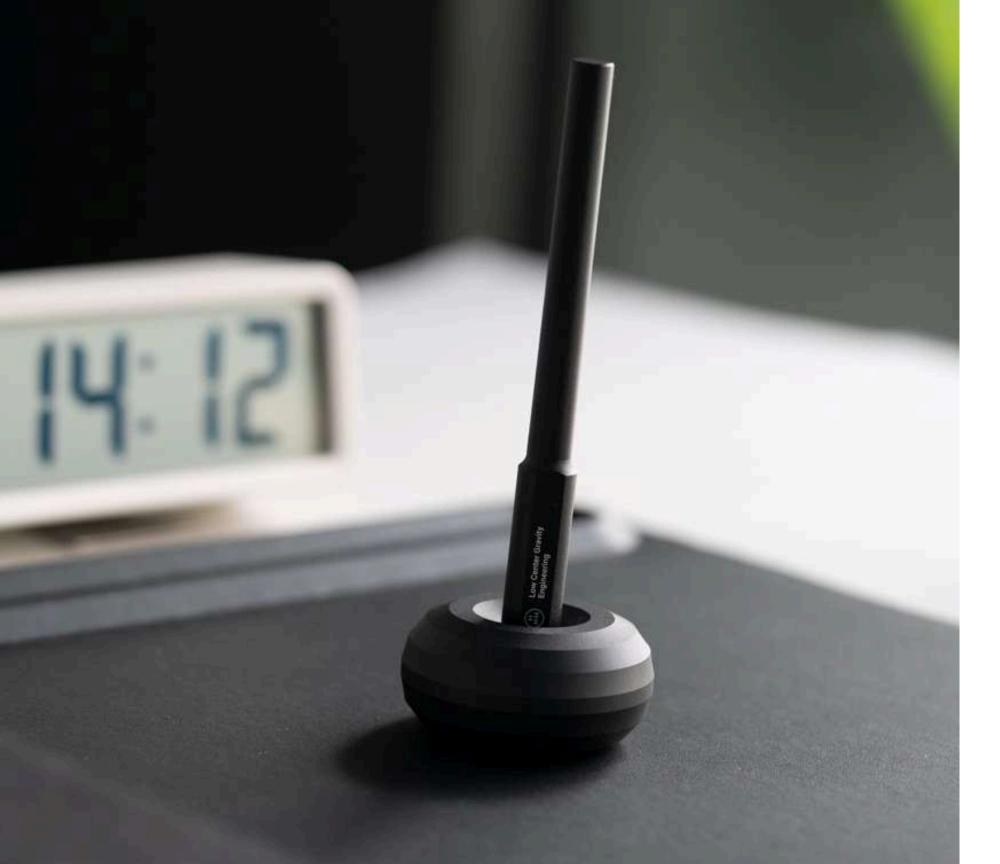

## **Plummet Ballpoint**

- Low center of mass for enhanced comfort and stability of writing.
- Inspired by fishing float.
- Less than 20g in weight.
- Made of aluminum alloy.
- Replaceable German-made refill.