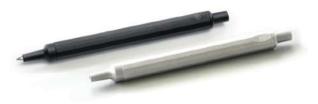

# Ballpoint

- Made of aluminum alloy.
- Weighs only 22g for light and comfortable maneuver.
- Heavy-duty spring is used for the click structure.

RAW | BK