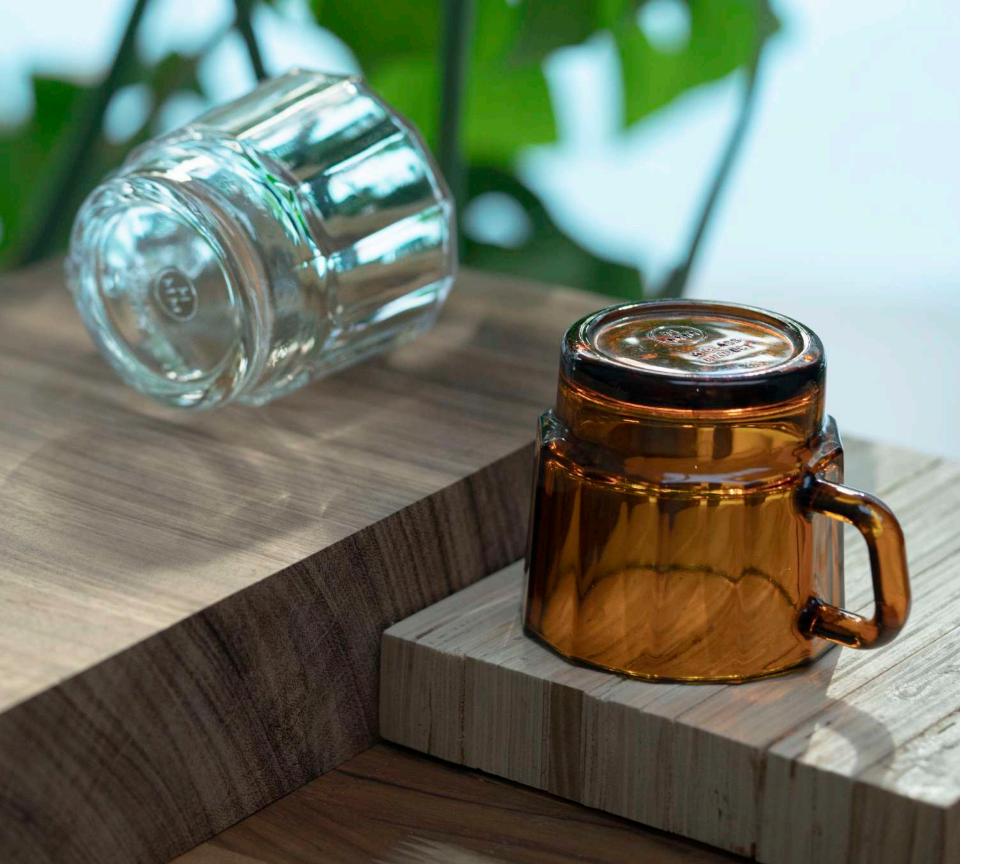

## W Glass

2019 Golden Pin Design Award - Best Design

2019 Golden Pin Design Award Special Annual Award -Circular Design

2019 《Shopping Design》 Taiwan Design Best 100

2021 Cultural & Creative Award

- Local craftsmen of Taiwan.
- Made by recycled glass.
- Twelve elegant angles.
- Utilize glass-dyeing technique.
- Easily stackable.
- Environmental friendliness.

Amber | Clear