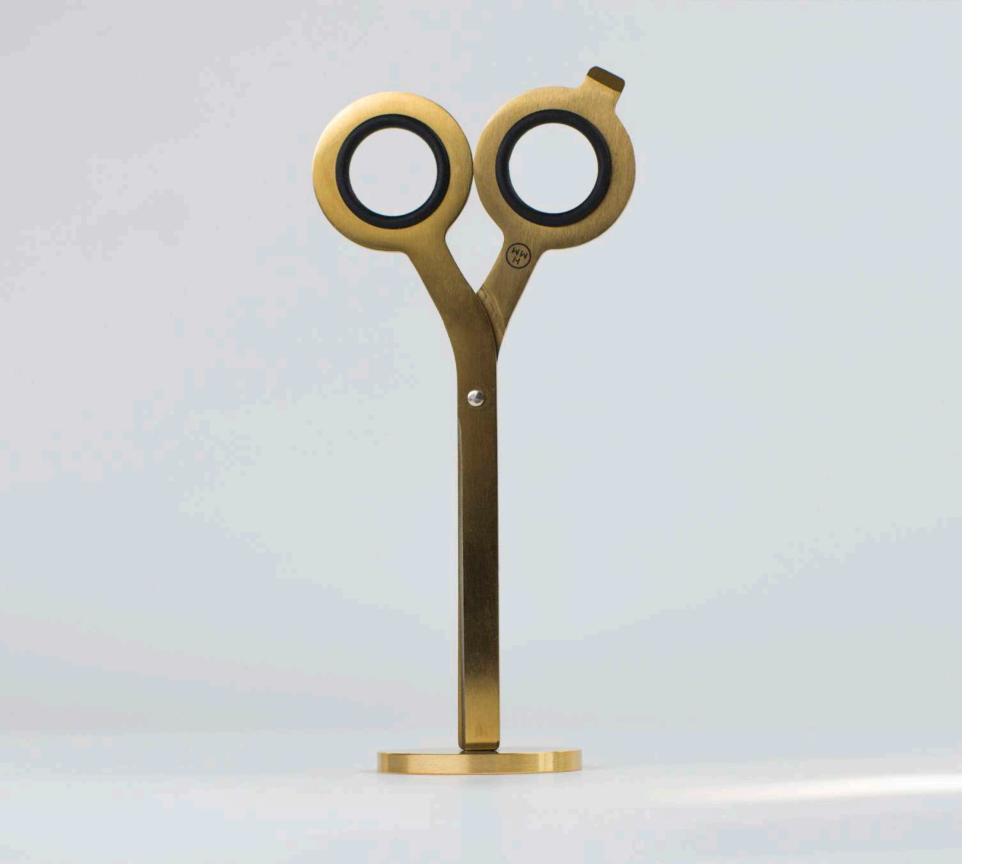

## Scissors

2017 Successfully funded on zeczec, Taiwan
2017 Best Design of Golden Pin Design Award, Taiwan
2019 Best Package of Topawards Asia, Japan
2020 Third Place of Metal Design Award, Taiwan

- Stylish 2-in-1 essential tool.
- Made with Japanese steel and Taiwanese craftsmanship.
- Tip design turns the scissors into a boxcutter.
- The square-tip Scissors keeps you safe in the pocket.
- The unique magnet base keeps the scissors stylish.

BK | GD