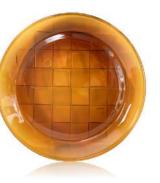

## **Woven Plate**

2021 《Shopping Design》 Taiwan Design Best 100

- HMM X AKAME X SPRING POOL GLASS
- Inspired by Taiwanese indigenous people's woven shell-flower baskets.
- Made of recycled glass.
- The unique woven pattern challenges the highest degree of difficulty in glass craft.
- The compact and versatile plate with a 16-cm diameter.

Amber