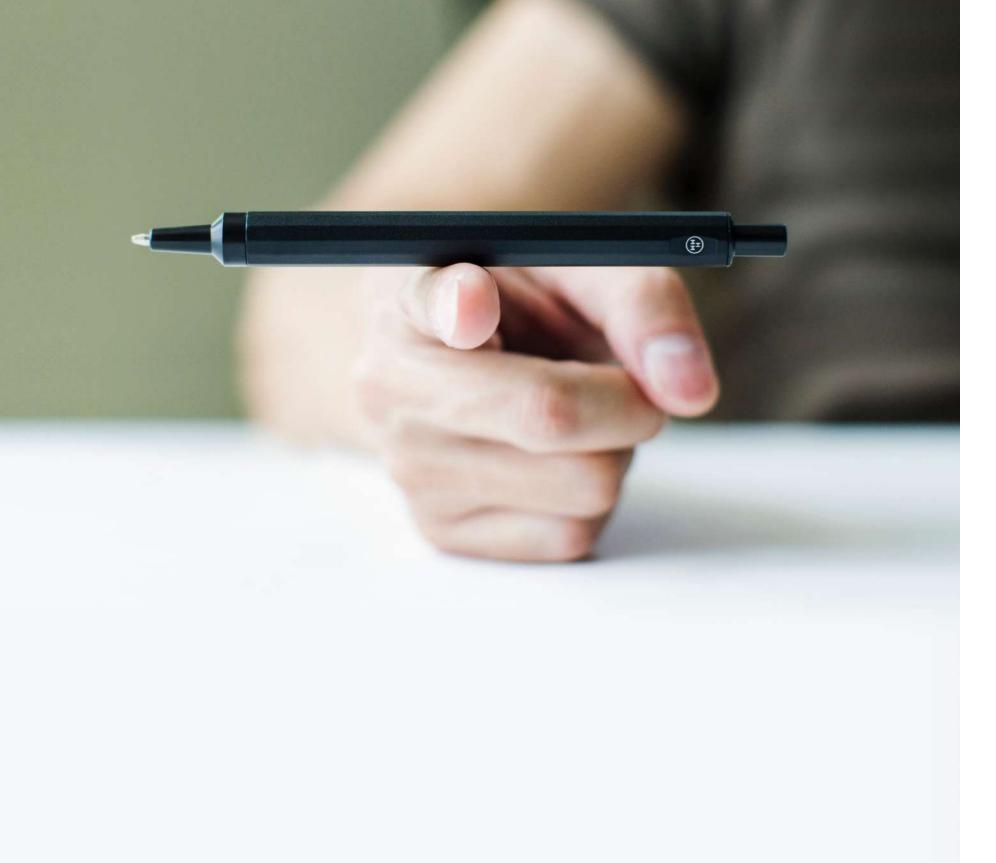

## Magnetic Pen

- Write as you go, convenient and free access.
- Made of aluminum alloy.
- Weighs a mere 18.8g.
- A light portable everyday carry.
- Powerful magnetic structure that instantaneously pulls and holds the cap in place.