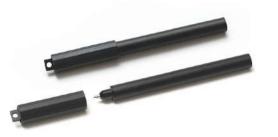

## Magnetic Pen

- Write as you go, convenient and free access.
- Made of aluminum alloy.
- Weighs a mere 18.8g.
- A light portable everyday carry.
- Powerful magnetic structure that instantaneously pulls and holds the cap in place.

## **Plummet Ballpoint**

- Low center of mass for enhanced comfort and stability of writing.
- Inspired by fishing float.
- Less than 20g in weight.
- Made of aluminum alloy.
- Replaceable German-made refill.