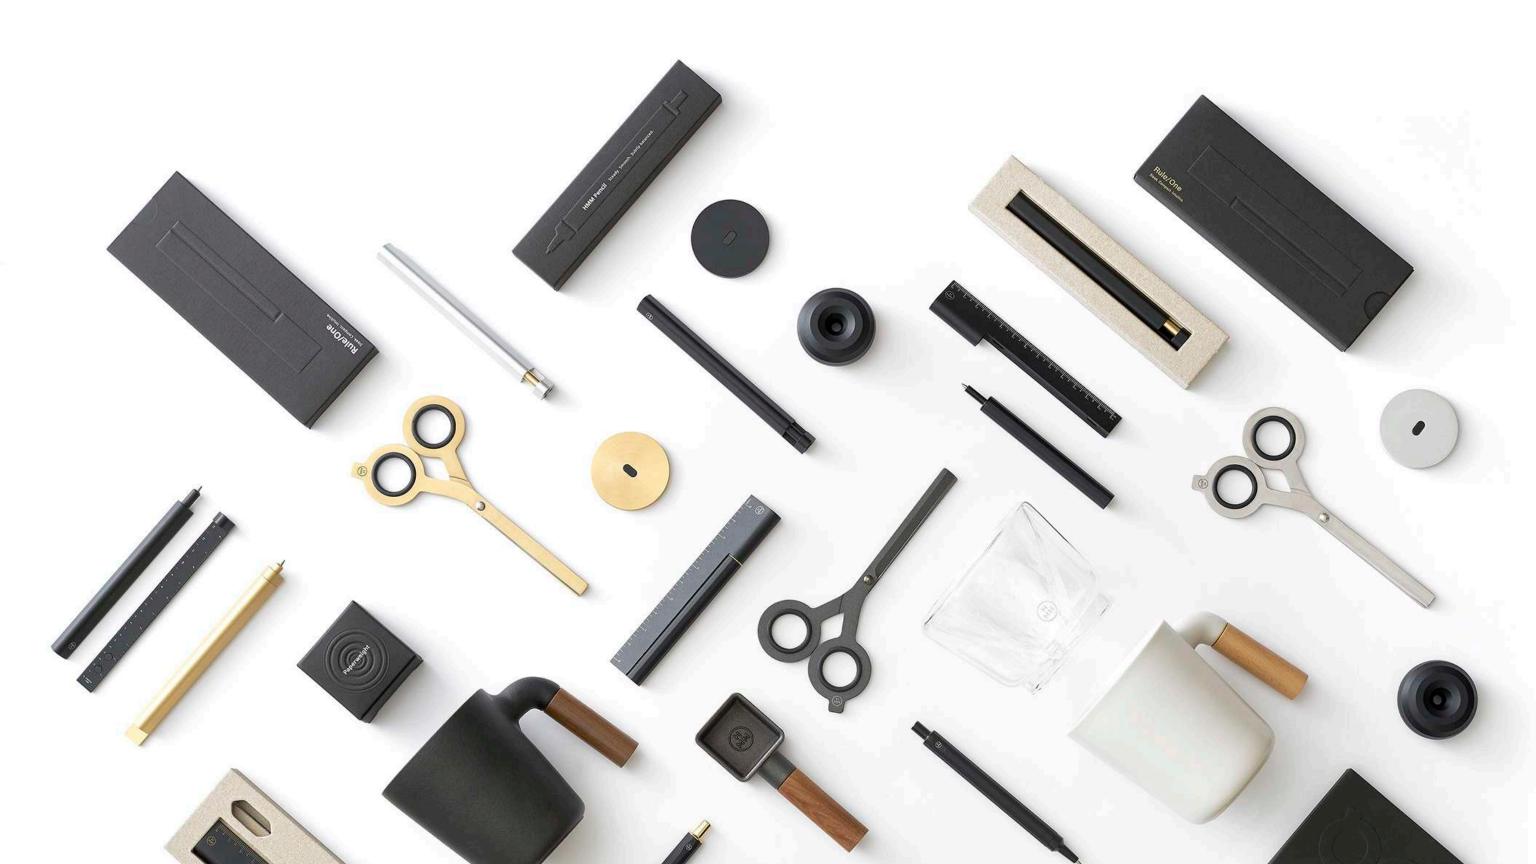

## **Clever Work**

## Scissors

2017 Successfully funded on zeczec, Taiwan
2017 Best Design of Golden Pin Design Award, Taiwan
2019 Best Package of Topawards Asia, Japan
2020 Third Place of Metal Design Award, Taiwan

- Stylish 2-in-1 essential tool.
- Made with Japanese steel and Taiwanese craftsmanship.
- Tip design turns the scissors into a boxcutter.
- The square-tip Scissors keeps you safe in the pocket.
- The unique magnet base keeps the scissors stylish.

## Pencil

- Weighted and balanced with brass material.
- Ideal for both writing and sketching.
- The dodecagonal barrel provides a comfortable grip and keeps it from rolling away.
- Comes in 0.7mm leads.

# Ballpoint

- Made of aluminum alloy.
- Weighs only 22g for light and comfortable maneuver.
- Heavy-duty spring is used for the click structure.

RAW | BK

# Paperweight

- Paper weight is also the pen holder.
- This donut-look tool features the 12 bevel faces.
- Fully made of aluminum alloy for a firm grip.

## Magnetic Pen

- Write as you go, convenient and free access.
- Made of aluminum alloy.
- Weighs a mere 18.8g.
- A light portable everyday carry.
- Powerful magnetic structure that instantaneously pulls and holds the cap in place.

## **Plummet Ballpoint**

- Low center of mass for enhanced comfort and stability of writing.
- Inspired by fishing float.
- Less than 20g in weight.
- Made of aluminum alloy.
- Replaceable German-made refill.

## **Exacto Scissors**

- The blades are made of 420 Japanese stainless steel.
- Extremely lightweight at 18.5g.
- Light, easy to carry, and very easy to use.
- The leather case is equipped with a fastening mechanism.
- The case is made of Italian semi-tanned leather.

## **Eraser Ball**

- Inspired by dandelion puff ball.
- Six identical parts and one central axis, forming a ball.
- The gaps can be used as business card holder.
- Each individual part can be used as a pen holder.
- The round edge allows precise erasing.
- Eco-friendly and contains no plasticizer or PVC.

## Pen Case

- Always Inspired, Subtly Sophisticated.
- The exclusive black vegetable tanned leather case.
- Carry any pens everywhere you go.
- Sturdy hand-feel and soft surface, the case protects the pen from starches.

## Walnut Block

- Calming the Mind for Persistence.
- The solid walnut wood with a curvy, refined hole acts as a pen holder.
- Accommodate any regular pen models.
- A Zen-like desktop landscape.

BN