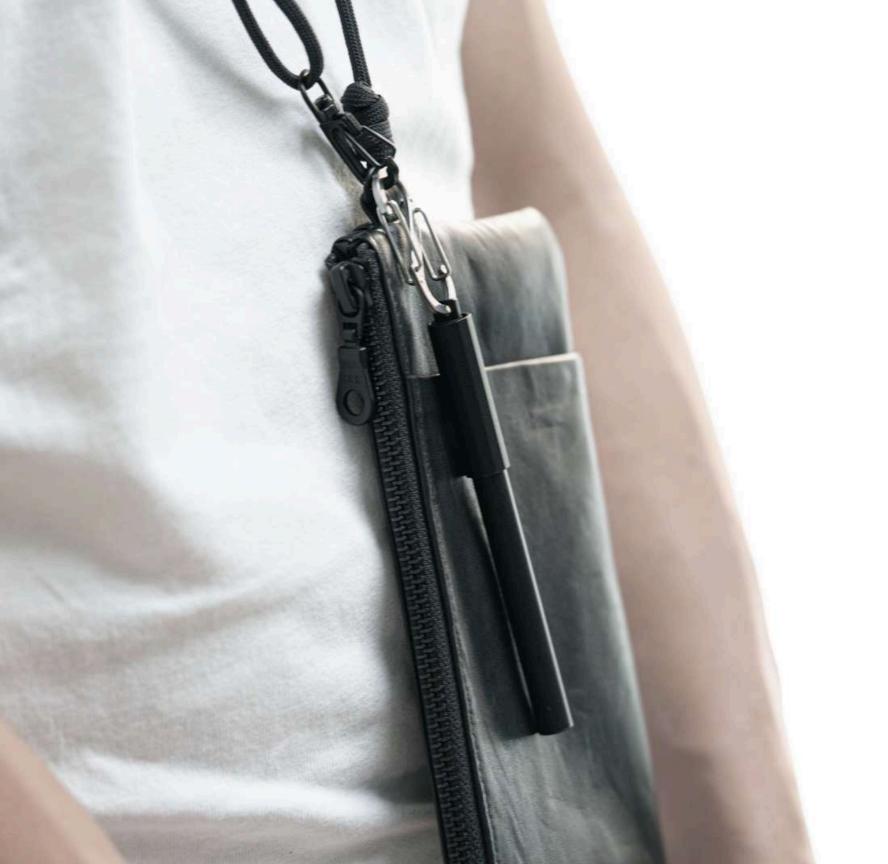

## Pen Case

- Always Inspired, Subtly Sophisticated.
- The exclusive black vegetable tanned leather case.
- Carry any pens everywhere you go.
- Sturdy hand-feel and soft surface, the case protects the pen from starches.