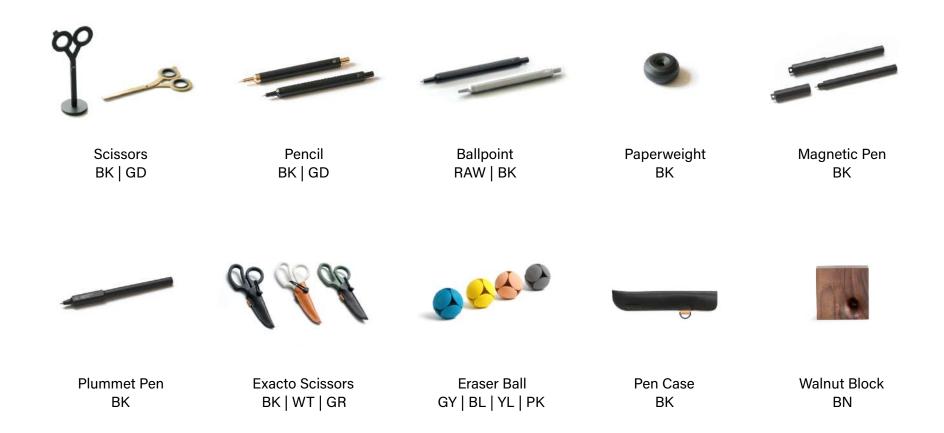

## Scissors

2017 Successfully funded on zeczec, Taiwan
2017 Best Design of Golden Pin Design Award, Taiwan
2019 Best Package of Topawards Asia, Japan
2020 Third Place of Metal Design Award, Taiwan

- Stylish 2-in-1 essential tool.
- Made with Japanese steel and Taiwanese craftsmanship.
- Tip design turns the scissors into a boxcutter.
- The square-tip Scissors keeps you safe in the pocket.
- The unique magnet base keeps the scissors stylish.

BK | GD

## Pencil

- Weighted and balanced with brass material.
- Ideal for both writing and sketching.
- The dodecagonal barrel provides a comfortable grip and keeps it from rolling away.
- Comes in 0.7mm leads.

# Ballpoint

- Made of aluminum alloy.
- Weighs only 22g for light and comfortable maneuver.
- Heavy-duty spring is used for the click structure.

RAW | BK

# Paperweight

- Paper weight is also the pen holder.
- This donut-look tool features the 12 bevel faces.
- Fully made of aluminum alloy for a firm grip.

## Magnetic Pen

- Write as you go, convenient and free access.
- Made of aluminum alloy.
- Weighs a mere 18.8g.
- A light portable everyday carry.
- Powerful magnetic structure that instantaneously pulls and holds the cap in place.

## **Plummet Ballpoint**

- Low center of mass for enhanced comfort and stability of writing.
- Inspired by fishing float.
- Less than 20g in weight.
- Made of aluminum alloy.
- Replaceable German-made refill.

## **Exacto Scissors**

- The blades are made of 420 Japanese stainless steel.
- Extremely lightweight at 18.5g.
- Light, easy to carry, and very easy to use.
- The leather case is equipped with a fastening mechanism.
- The case is made of Italian semi-tanned leather.

BK | GD | GR

## **Eraser Ball**

- Inspired by dandelion puff ball.
- Six identical parts and one central axis, forming a ball.
- The gaps can be used as business card holder.
- Each individual part can be used as a pen holder.
- The round edge allows precise erasing.
- Eco-friendly and contains no plasticizer or PVC.

GY | BL | YL | PK

## Pen Case

- Always Inspired, Subtly Sophisticated.
- The exclusive black vegetable tanned leather case.
- Carry any pens everywhere you go.
- Sturdy hand-feel and soft surface, the case protects the pen from starches.

## Walnut Block

- Calming the Mind for Persistence.
- The solid walnut wood with a curvy, refined hole acts as a pen holder.
- Accommodate any regular pen models.
- A Zen-like desktop landscape.

BN