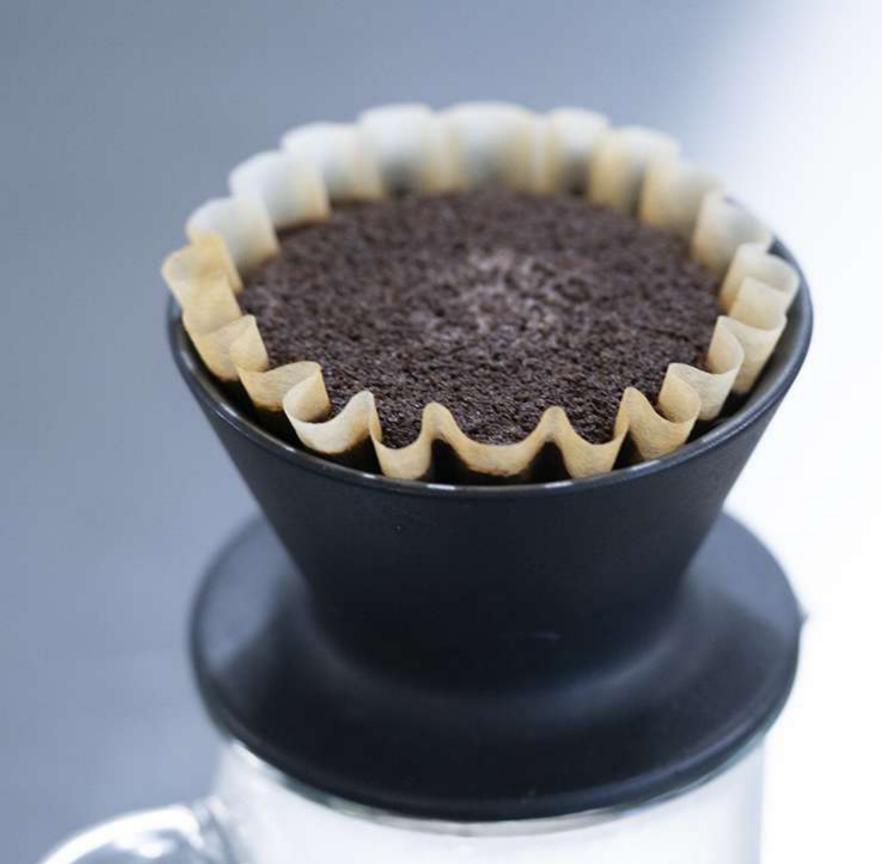

## Patio

- A finely crafted pourover dripper made with matte glazed Japanese ceramic.
- The truncated cone shape and ridges lead to a fast brew while keeping the water evenly distributed.
- The minimal classic design is not only elegant but pourover beginner-friendly.