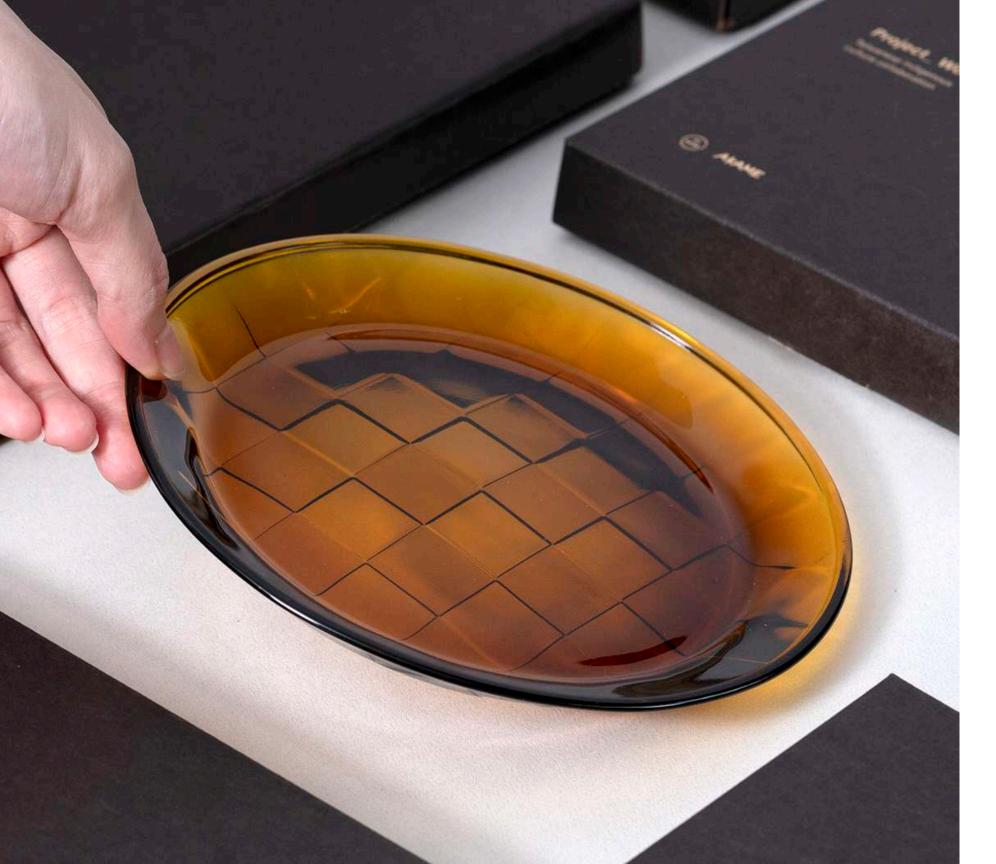

## **Woven Plate**

2021 《Shopping Design》 Taiwan Design Best 100

- HMM X AKAME X SPRING POOL GLASS
- Inspired by Taiwanese indigenous people's woven shell-flower baskets.
- Made of recycled glass.
- The unique woven pattern challenges the highest degree of difficulty in glass craft.
- The compact and versatile plate with a 16-cm diameter.

Amber