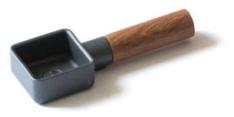

## Sqoop

- Retro and weighty.
- Ten gram per scoop.
- The walnut wood handle warms the tough metal.
- A backside magnet easily access your coffee machine.

Gray