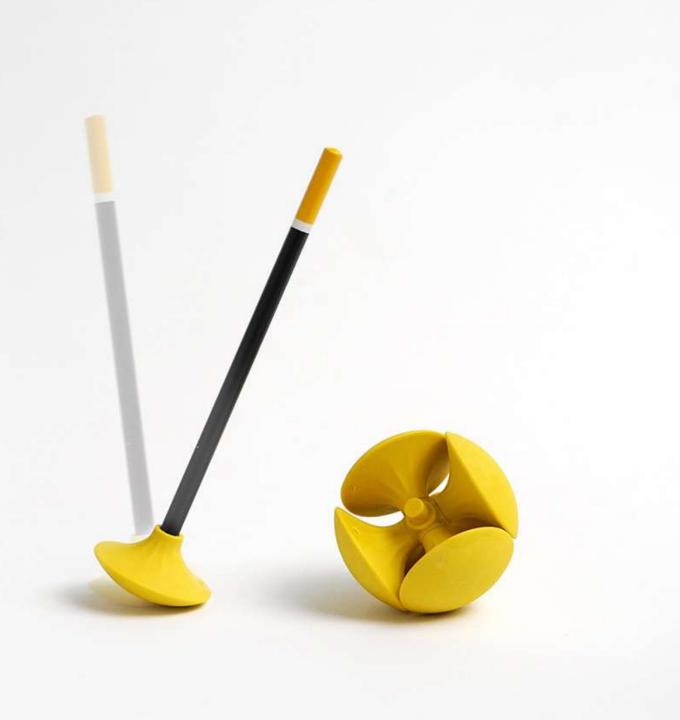

## **Plummet Ballpoint**

- Low center of mass for enhanced comfort and stability of writing.
- Inspired by fishing float.
- Less than 20g in weight.
- Made of aluminum alloy.
- Replaceable German-made refill.