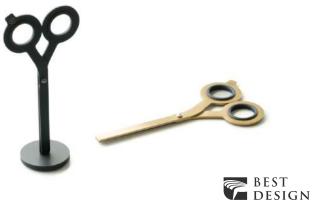

## Scissors

2017 Successfully funded on zeczec, Taiwan
2017 Best Design of Golden Pin Design Award, Taiwan
2019 Best Package of Topawards Asia, Japan
2020 Third Place of Metal Design Award, Taiwan

- Stylish 2-in-1 essential tool.
- Made with Japanese steel and Taiwanese craftsmanship.
- Tip design turns the scissors into a boxcutter.
- The square-tip Scissors keeps you safe in the pocket.
- The unique magnet base keeps the scissors stylish.

BK | GD