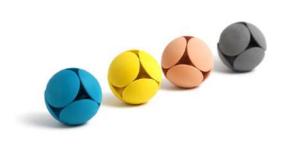

## **Eraser Ball**

- Inspired by dandelion puff ball.
- Six identical parts and one central axis, forming a ball.
- The gaps can be used as business card holder.
- Each individual part can be used as a pen holder.
- The round edge allows precise erasing.
- Eco-friendly and contains no plasticizer or PVC.

GY | BL | YL | PK