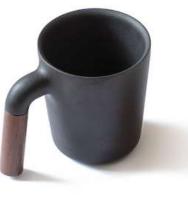

## Mugr

HMM first & the signature Sold over 60 countries 2017 Golden Pin Design Award

- Mugr is where Earth meets Wood.
- Ceramic mug with wooden handle.
- The unique matte glazed Japanese ceramic.
- A look and feel of cast iron.
- The most beautiful landscape on your table.