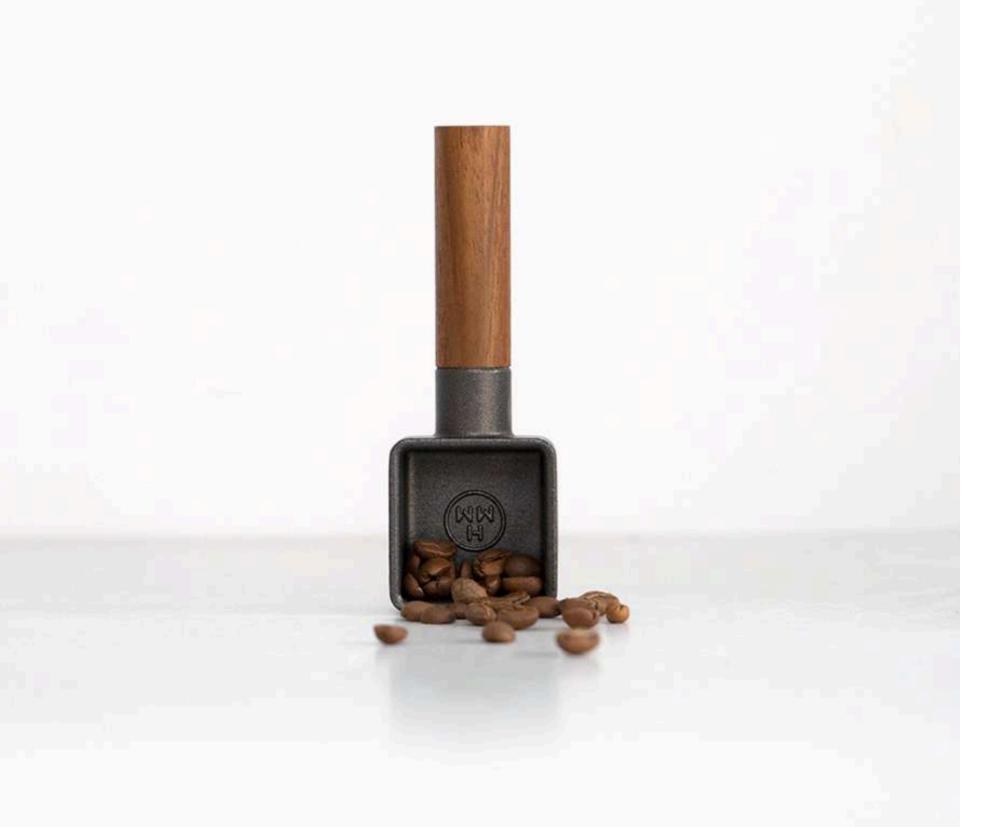

## Sqoop

- Retro and weighty.
- Ten gram per scoop.
- The walnut wood handle warms the tough metal.
- A backside magnet easily access your coffee machine.

Gray