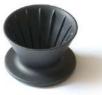

## Patio

- A finely crafted pourover dripper made with matte glazed Japanese ceramic.
- The truncated cone shape and ridges lead to a fast brew while keeping the water evenly distributed.
- The minimal classic design is not only elegant but pourover beginner-friendly.