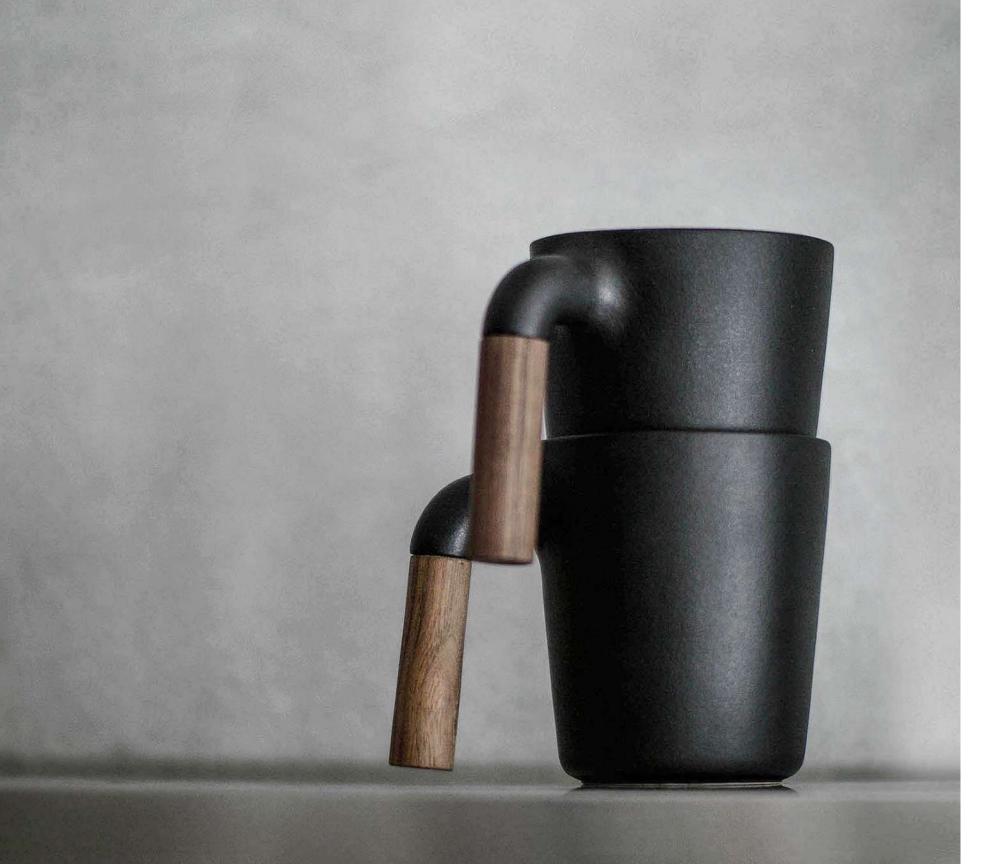

## Mugr

HMM first & the signature Sold over 60 countries 2017 Golden Pin Design Award

- Mugr is where Earth meets Wood.
- Ceramic mug with wooden handle.
- The unique matte glazed Japanese ceramic.
- A look and feel of cast iron.
- The most beautiful landscape on your table.

## Sqoop

- Retro and weighty.
- Ten gram per scoop.
- The walnut wood handle warms the tough metal.
- A backside magnet easily access your coffee machine.

Gray