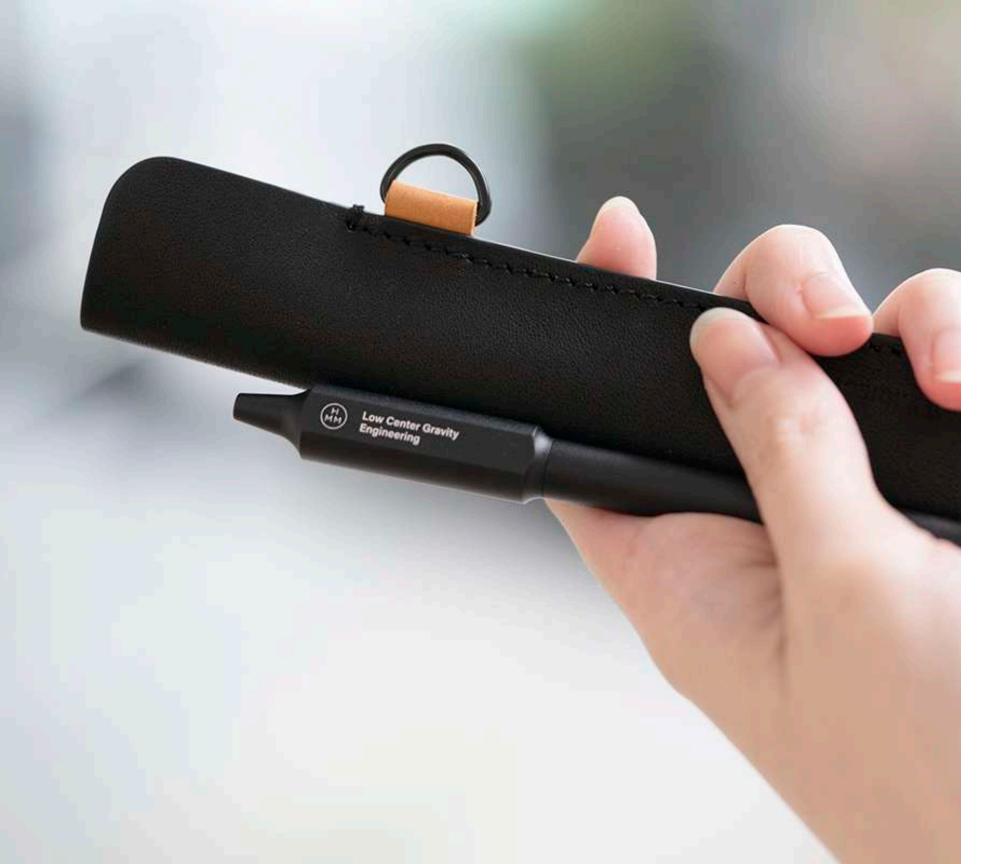

## Pen Case

- Always Inspired, Subtly Sophisticated.
- The exclusive black vegetable tanned leather case.
- Carry any pens everywhere you go.
- Sturdy hand-feel and soft surface, the case protects the pen from starches.