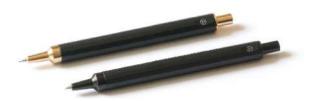

## Pencil

- Weighted and balanced with brass material.
- Ideal for both writing and sketching.
- The dodecagonal barrel provides a comfortable grip and keeps it from rolling away.
- Comes in 0.7mm leads.

BK | GD