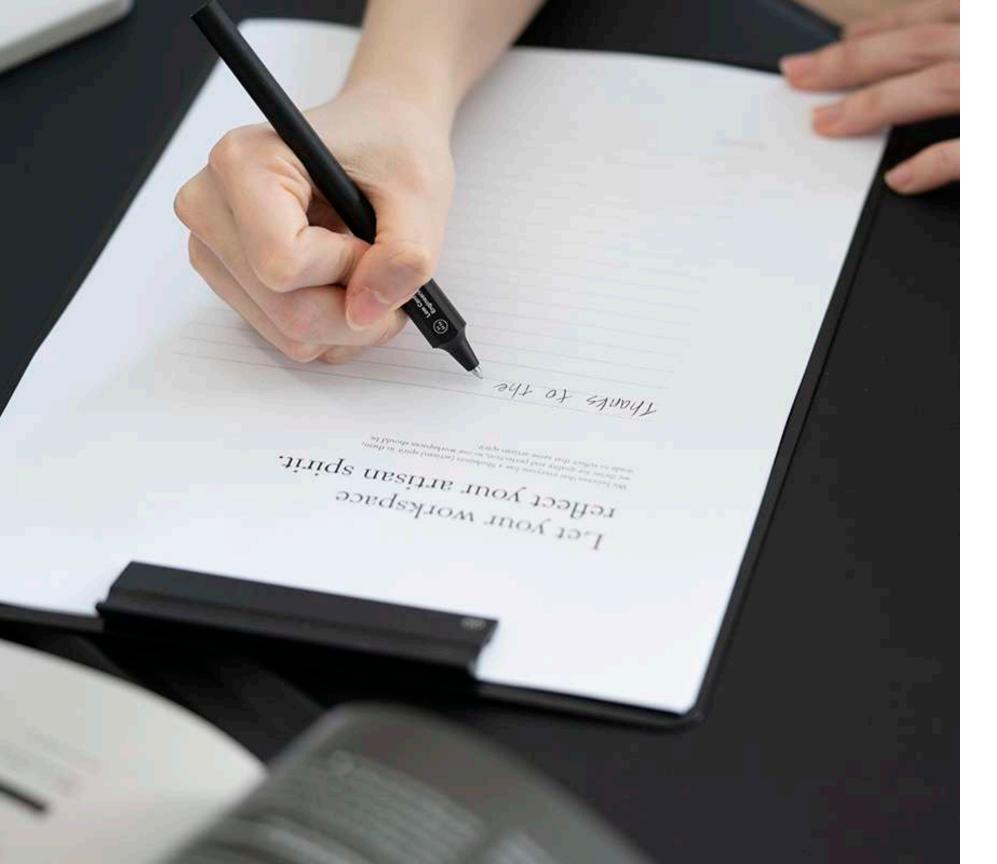

## Magnetic Pen

- Write as you go, convenient and free access.
- Made of aluminum alloy.
- Weighs a mere 18.8g.
- A light portable everyday carry.
- Powerful magnetic structure that instantaneously pulls and holds the cap in place.