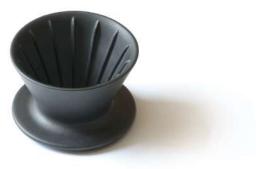

## Patio

- A finely crafted pourover dripper made with matte glazed Japanese ceramic.
- The truncated cone shape and ridges lead to a fast brew while keeping the water evenly distributed.
- The minimal classic design is not only elegant but pourover beginner-friendly.