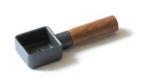

## Sqoop

- Retro and weighty.
- Ten gram per scoop.
- The walnut wood handle warms the tough metal.
- A backside magnet easily access your coffee machine.

Gray