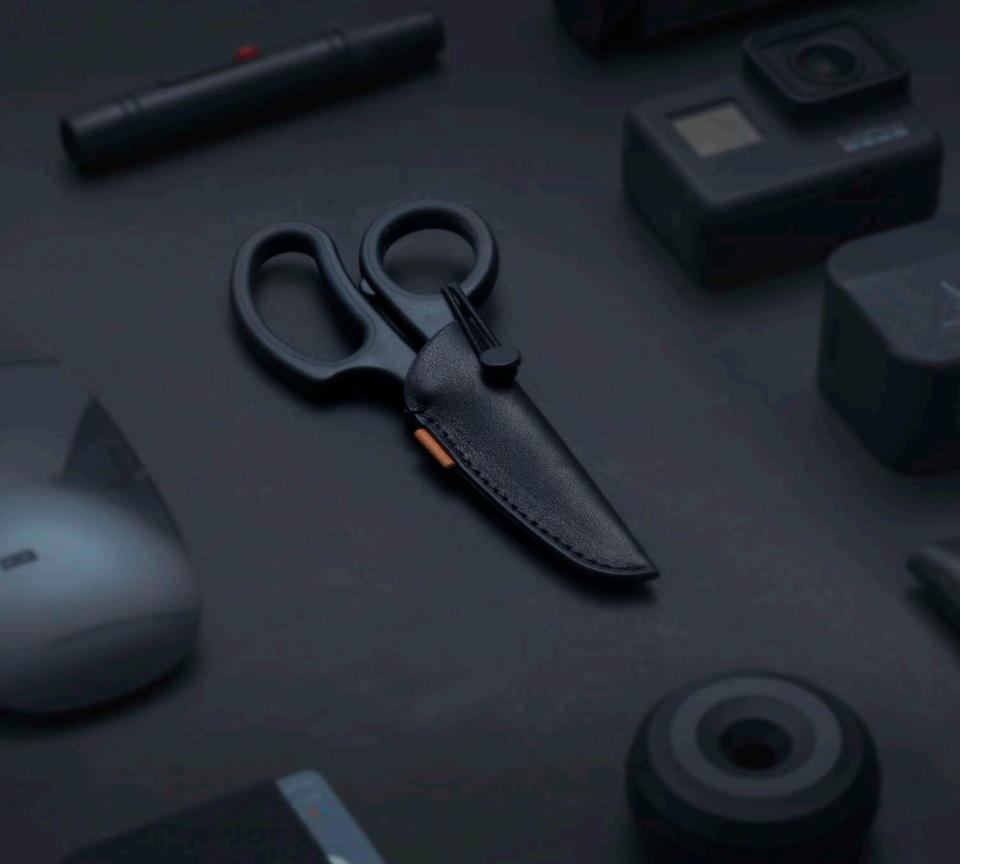

## **Exacto Scissors**

- The blades are made of 420 Japanese stainless steel.
- Extremely lightweight at 18.5g.
- Light, easy to carry, and very easy to use.
- The leather case is equipped with a fastening mechanism.
- The case is made of Italian semi-tanned leather.