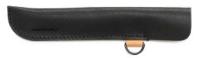

## **Exacto Scissors**

- The blades are made of 420 Japanese stainless steel.
- Extremely lightweight at 18.5g.
- Light, easy to carry, and very easy to use.
- The leather case is equipped with a fastening mechanism.
- The case is made of Italian semi-tanned leather.