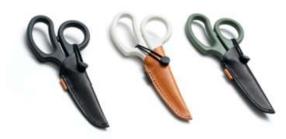

## **Exacto Scissors**

- The blades are made of 420 Japanese stainless steel.
- Extremely lightweight at 18.5g.
- Light, easy to carry, and very easy to use.
- The leather case is equipped with a fastening mechanism.
- The case is made of Italian semi-tanned leather.

BK | GD | GR