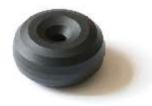

# Paperweight

- Paper weight is also the pen holder.
- This donut-look tool features the 12 bevel faces.
- Fully made of aluminum alloy for a firm grip.